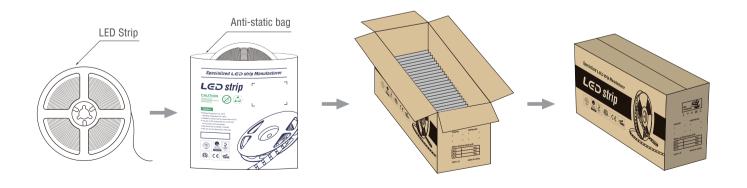

|
| Working hour       | 30000h                       |
| Working temperture | <b>-25</b> °C <b>~+45</b> °C |
| Cuttable length    | 100mm                        |
| PCB Width          | 12                           |



# **Cautions**

When install the led strip, please note the installation technique. The led strip can be bent, but not distorted, as shown below.





Bend(Right)

- Distortion(Wrong)
- LED strips are low votage products, you must use the power supply(transformer). Please don,t connect the led strip directly to the AC 110v or AC 220v, otherwise it will burn out the LED strips.
- Clean up the installation surface, it will ensure the reliability of the adhesive, The electrical connection process must be operated by a professional person.

## **Package**



## **SMD5050 RGBO 4 IN 1**



## Certification















## SHENZHEN SHINESKY OPTOELECTRONICS CO.,LTD



Building 29, Shancheng Industrial Park, Shiyan Street, Bao'an District, Shenzhen, Guangdong, China.