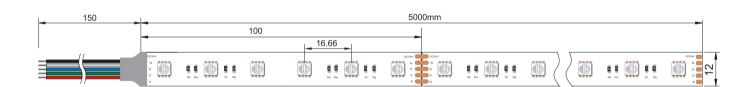

## **Structure & Parameter**

### **Basic Parameter**

| Input voltage      | DC24V                        |
|--------------------|------------------------------|
| Power/m            | 19W                          |
| Max current / LED  | 80mA                         |
| Beam angle         | 120°                         |
| LEDs /m            | 60leds                       |
| SMD Type           | 5050RGB0                     |
| Working hour       | 30000h                       |
| Working temperture | <b>-25</b> °C <b>~+45</b> °C |
| Cuttable length    | 100mm                        |
| PCB Width          | 12                           |