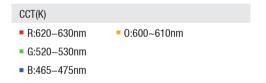

SK-ST5Q60V24-Crgbo

# **SMD5050 RGB0 4 in 1 60LEDs/m**





## **Product Features**

Using Top LEDs with high lumen, pure copper PCB for good heat;

Popular 4 in 1 RGB+Orange tunable functions combines;

Different densitiy and PCB width for more choice;

Suitable kinds of controllers and amplifiers;













## **Structure & Parameter**



## **Optical Parameter**



### **Basic Parameter**

| Input voltage      | DC24V                        |
|--------------------|------------------------------|
| Power/m            | 19W                          |
| Max current / LED  | 80mA                         |
| Beam angle         | 120°                         |
| LEDs /m            | 60leds                       |
| SMD Type           | 5050RGB0                     |
| Working hour       | 30000h                       |
| Working temperture | <b>-25</b> °C <b>~+45</b> °C |
| Cuttable length    | 100mm                        |
| PCB Width          | 12                           |



# **Cautions**

When install the led strip, please note the installation technique. The led strip can be bent, but not distorted, as shown below.





Bend(Right)

- Distortion