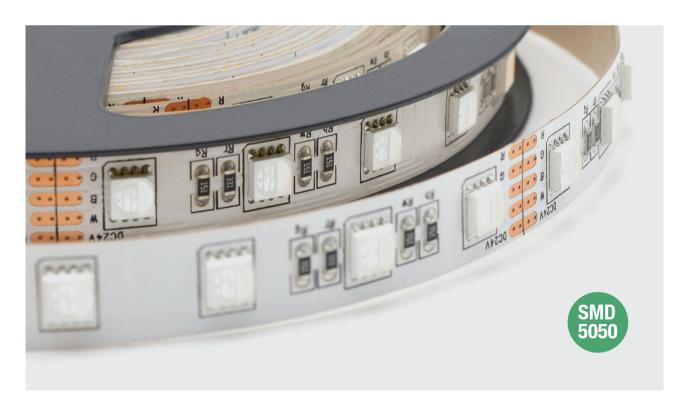

# **SMD5050 RGB0 4 in 1 60LEDs/m**

## **Product Features**

Using Top LEDs with high lumen, pure copper PCB for good heat;

Popular 4 in 1 RGB+Orange tunable functions combines;

Different densitiy and PCB width for more choice;

Suitable kinds of controllers and amplifiers;

## **SMD5050 RGBO 4 IN 1**