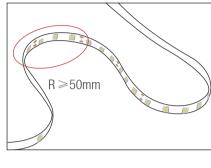

# **Cautions**

When install the led strip, please note the installation technique. The led strip can be bent, but not distorted, as shown below.

Bend(Right)

- Distortion(Wrong)
- LED strips are low votage products, you must use the power supply(transformer). Please don,t connect the led strip directly to the AC 110v or AC 220v, otherwise it will burn out the LED strips.
- Clean up the installation surface, it will ensure the reliability of the adhesive, The electrical connection process must be operated by a professional person.