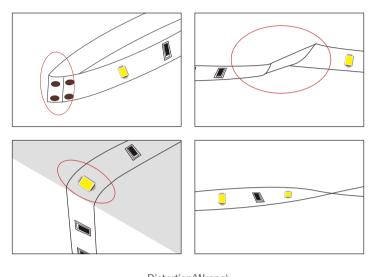

# **Cautions**

When install the led strip, please note the installation technique. The led strip can be bent, but not distorted, as shown below.

Bend(Right)

- Distortion(Wrong)
- LED strips are low votage products, you must use the power supply(transformer). Please don,t connect the led strip directly to the AC 110v or AC 220v, otherwise it will burn out the LED strips.
- Clean up the installation surface, it will ensure the reliability of the adhesive, The electrical connection process must be operated by a professional person.