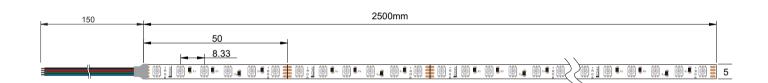

#### **Basic Parameter**

| Input voltage      | DC24V                 |
|--------------------|-----------------------|
| Power/m            | 9.6w                  |
| Max current / LED  | 20mA                  |
| LEDs /m            | 120leds               |
| Lumen / m          | 450LM                 |
| SMD Type           | 2835RGB               |
| Working hour       | 50000h                |
| Working temperture | <b>−25</b> °C ~+45 °C |
| Cuttable length    | 50mm                  |
| PCB Width          | 5                     |

#### **Package**