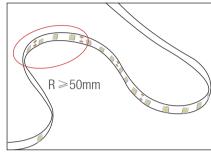

## **Cautions**

When install the led strip, please note the installation technique. The led strip can be bent, but not distorted, as shown below.

Bend(Right)

- LED strips are low votage products, you must use the power supply(transformer). Please don,t connect the led strip directly to the AC 110v or AC 220v, otherwise it will burn out the LED strips.
- Clean up the installation surface, it will ensure the reliability of the adhesive, The electrical connection process must be operated by a professional person.