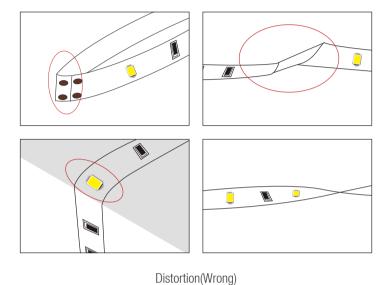

## **Cautions**

When install the led strip, please note the installation technique. The led strip can be bent, but not distorted, as shown below.

Bend(Right)

- LED strips are low votage products, you must use the power supply(transformer). Please don,t connect the led strip directly to the AC 110v or AC 220v, otherwise it will burn out the LED strips.
- Clean up the installation surface, it will ensure the reliability of the adhesive, The electrical connection process must be operated by a professional person.