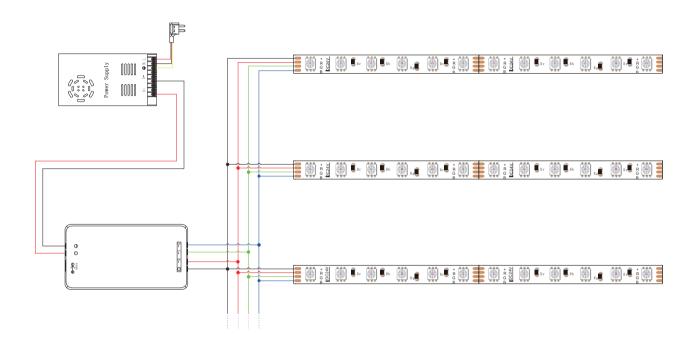

35RGB LED
- High density, 5mm narrow RGB color led strip, more wide the use environment.
- Suitable kinds of controllers and amplifiers;
- Dimmable; easy cutting and soldered;



















#### **Optical Parameter**



#### **Basic Parameter**

| Input voltage      | DC24V                 |
|--------------------|-----------------------|
| Power/m            | 9.6w                  |
| Max current / LED  | 20mA                  |
| LEDs /m            | 120leds               |
| Lumen / m          | 450LM                 |
| SMD Type           | 2835RGB               |
| Working hour       | 50000h                |
| Working temperture | <b>−25</b> °C ~+45 °C |
| Cuttable length    | 50mm                  |
| PCB Width          | 5                     |



## **Installation Diagram**







## **Cautions**

When install the led strip, please note the installation technique. The led strip can be bent, but not distorted, as shown below.





Bend(Right)

- LED strips are low votage products, you must use the power supply(transformer). Please don,t connect the led strip directly to the AC 110v or AC 220v, otherwise it will burn out the LED strips.
- Clean up the installation surface, it will ensure the reliability of the adhesive, The electrical connection process must be operated by a professional person.



#### **Package**





## Certification















## SHENZHEN SHINESKY OPTOELECTRONICS CO.,LTD



Building 29, Shancheng Industrial Park, Shiyan Street, Bao'an District, Shenzhen, Guangdong, China.