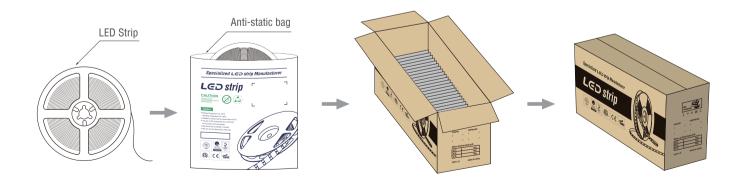

| 2835RGB               |
| Working hour       | 50000h                |
| Working temperture | <b>−25</b> °C ~+45 °C |
| Cuttable length    | 50mm                  |
| PCB Width          | 5                     |



## **Installation Diagram**







## **Cautions**

When install the led strip, please note the installation technique. The led strip can be bent, but not distorted, as shown below.





Bend(Right)

- LED strips are low votage products, you must use the power supply(transformer). Please don,t connect the led strip directly to the AC 110v or AC 220v, otherwise it will burn out the LED strips.
- Clean up the installation surface, it will ensure the reliability of the adhesive, The electrical connection process must be operated by a professional person.



#### **Package**





## Certification















## SHENZHEN SHINESKY OPTOELECTRONICS CO.,LTD



Building 29, Shancheng Industrial Park, Shiyan Street, Bao'an District, Shenzhen, Guangdong, China.