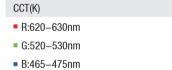

# SK-ST2Q120V24-Crgb

# **SMD2835 RGB 120 LEDs/m**









- DC24V power supply, safety and energy saving, high brightness 2835RGB LED
- High density, 5mm narrow RGB color led strip, more wide the use environment.
- Suitable kinds of controllers and amplifiers;
- Dimmable; easy cutting and soldered;



















#### **Optical Parameter**



#### **Basic Parameter**

| Input voltage      | DC24V                 |
|--------------------|-----------------------|
| Power/m            | 9.6w                  |
| Max current / LED  | 20mA                  |
| LEDs /m            | 120leds               |
| Lumen / m          | 450LM                 |
| SMD Type           | 2835RGB               |
| Working hour       | 50000h                |
| Working temperture | <b>−25</b> °C ~+45 °C |
| Cuttable length    | 50mm                  |
| PCB Width          | 5                     |



## **Installation Diagram**







## **Cautions**

When install the led strip, please note the installation technique. The led strip can be bent, but not distorted, as shown below.





Bend(Right)

- LED strips are low votage products, you must use t