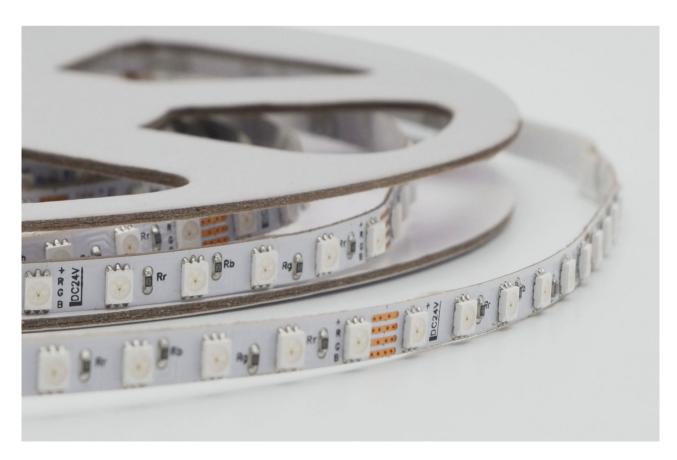

# **SMD2835 RGB 120 LEDs/m**

- DC24V power supply, safety and energy saving, high brightness 2835RGB LED
- High density, 5mm narrow RGB color led strip, more wide the use environment.
- Suitable kinds of controllers and amplifiers;
- Dimmable; easy cutting and soldered;

#### **Basic Parameter**

| Input voltage      | DC24V                 |
|--------------------|-----------------------|
| Power/m            | 9.6w                  |
| Max current / LED  | 20mA                  |
| LEDs /m            | 120leds               |
| Lumen / m          | 450LM                 |
| SMD Type           | 2835RGB               |
| Working hour       | 50000h                |
| Working temperture | <b>−25</b> °C ~+45 °C |
| Cuttable length    | 50mm                  |
| PCB Width          | 5                     |