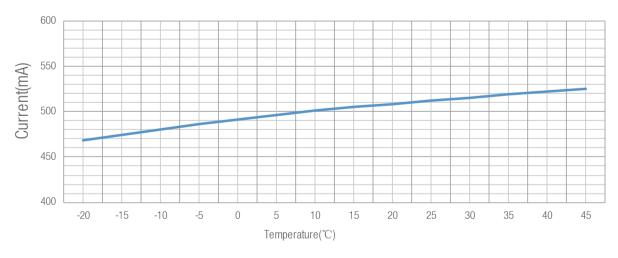

### **Temperature & Current Curve**

Note: This curve is test data of 1M LED Strip.