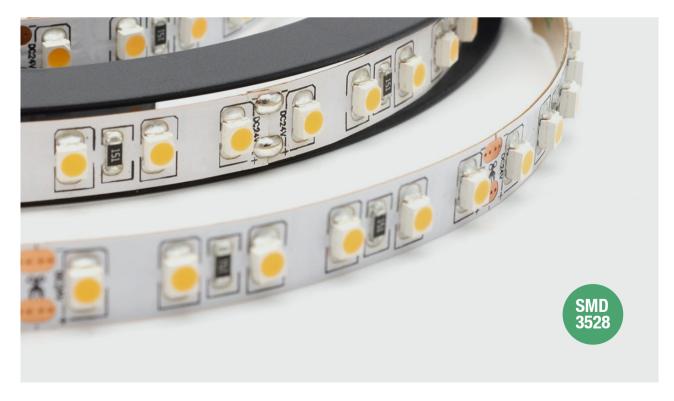

# SMD3528 120 LEDs/m

Rich color, variety of color optional, easy to install, also can be used according to the environmental needs waterproof design, LED Strip SMD3528 LED strip lights of single LED is higher than 7-8lm, 3528 SMDluminous efficacy is about 100lm/W, CRI > 90, High quality FPC. This strip is designed for optimal performance and brightness without degradation for long term use.

### SMD3528 120 LEDs/m