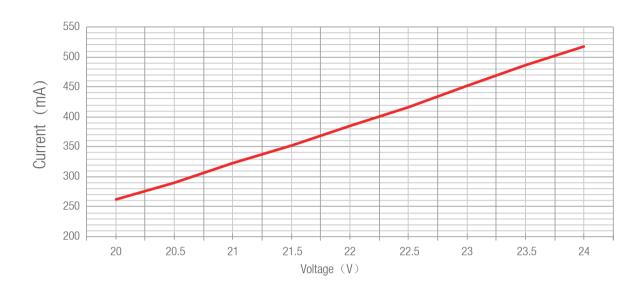

### Voltage & Current Curve

Note: This curve is tested when the IP20 1M LED Strip is under thermal stability after 2h continuous working in 15 °C room temperature.