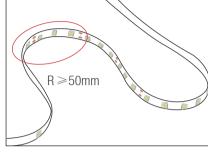

## **Cautions**

When install the led strip, please note the installation technique. The led strip can be bent, but not distorted, as shown below.

Bend(Right)

- LED strips are low votage products, you must use the
- power supply(transformer). Please don,t connect the led strip directly to the AC 110v or AC 220v, otherwise it will burn out the LED strips.
- Clean up the installation surface, it will ensure the reliability of the adhesive, The electrical connection process must be operated by a professional person.