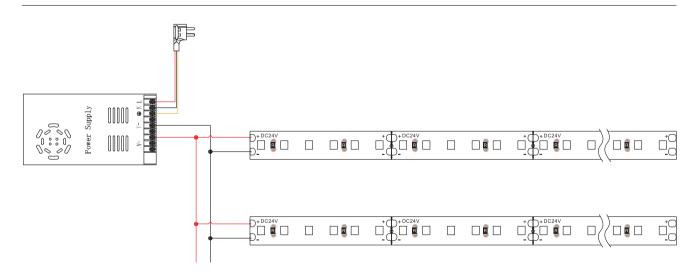

n / m         | 568~730lm         |

#### **Basic Parameter**

| LED Q'ty/m            | 120LEDs/m    |
|-----------------------|--------------|
| SMD Type              | 3528         |
| Working hour          | 30000h       |
| Warranty              | 3years       |
| Working temperture    | -20°C ~+45°C |
| Minim cuttable length | 50mm         |
| PCB Width             | 8mm          |
|                       |              |



### Voltage & Current Curve



Note: This curve is tested when the IP20 1M LED Strip is under thermal stability after 2h continuous working in 15 °C room temperature.

### **Temperature & Current Curve**



Note: This curve is test data of 1M LED Strip.



### **Light Distribution Curve [Unit: cd]**



#### **Lux-Distance Curve**



### **Installation Diagram**





## **Cautions**

When install the led strip, please note the installation technique. The led strip can be bent, but not distorted, as shown below.





Bend(Right)

- LED strips are low votage products, you must use the
- power supply(transformer). Please don,t connect the led strip directly to the AC 110v or AC 220v, otherwise it will burn out the LED strips.
- Clean up the installation surface, it will ensure the reliability of the adhesive, The electrical connection process must be operated by a professional person.

### Package



### SMD3528 120 LEDs/m



### Certification















### SHENZHEN SHINESKY OPTOELECTRONICS CO.,LTD



Building 29, Shancheng Industrial Park, Shiyan Street, Bao'an District, Shenzhen, Guangdong, China.