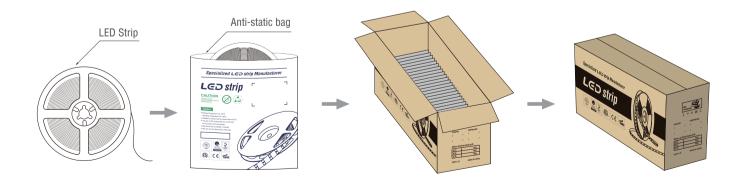

ity after 2h continuous working in 15 °C room temperature.

### **Temperature & Current Curve**



Note: This curve is test data of 1M LED Strip.



### **Light Distribution Curve [Unit: cd]**



#### **Lux-Distance Curve**



### **Installation Diagram**





## **Cautions**

When install the led strip, please note the installation technique. The led strip can be bent, but not distorted, as shown below.





Bend(Right)

- LED strips are low votage products, you must use the
- power supply(transformer). Please don,t connect the led strip directly to the AC 110v or AC 220v, otherwise it will burn out the LED strips.
- Clean up the installation surface, it will ensure the reliability of the adhesive, The electrical connection process must be operated by a professional person.

### Package



### SMD3528 120 LEDs/m



### Certification















### SHENZHEN SHINESKY OPTOELECTRONICS CO.,LTD



Building 29, Shancheng Industrial Park, Shiyan Street, Bao'an District, Shenzhen, Guangdong, China.