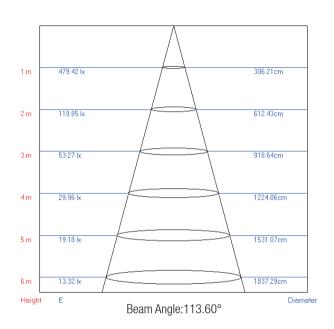

ure | 2100~6000k        |
| Lumen / m         | 568~730lm         |

#### **Basic Parameter**

| LED Q'ty/m            | 120LEDs/m    |
|-----------------------|--------------|
| SMD Type              | 3528         |
| Working hour          | 30000h       |
| Warranty              | 3years       |
| Working temperture    | -20°C ~+45°C |
| Minim cuttable length | 50mm         |
| PCB Width             | 8mm          |
|                       |              |



### Voltage & Current Curve



Note: This curve is tested when the IP20 1M LED Strip is under thermal stability after 2h continuous working in 15 °C room temperature.

### **Temperature & Current Curve**



Note: This curve is test data of 1M LED Strip.



### **Light Distribution Curve [Unit: cd]**



#### **Lux-Distance Curve**



### **Installation Diagram**





## **Cautions**

When install the led strip, please note the installation technique. The led strip can be bent, but not distorted, as shown below.





Bend(Right)

- LED strips are low votage products, you must use the
- power supply(transformer). Please don,t connect the led strip directly to the AC 110v or AC 220v, otherwise it will burn out the LED strips.
- Clean up the installation surface, it will ensure the reliability of the adhesive, The electrical connection process must be operated by a professional person.

### Package



### SMD3528 120 LEDs/m



### Certification















### SHENZHEN SHINESKY OPTOELECTRONICS CO.,LTD



Building 29, Shancheng Industrial Park, Shiyan Street, Bao'an District, Shenzhen, Guangdong, China.