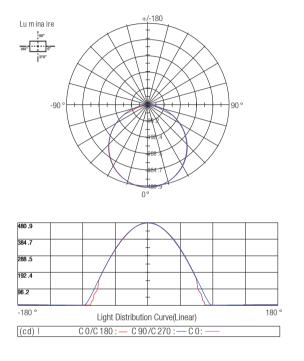

|
| Color temperature | 2100~6000k        |
| Lumen / m         | 568~730lm         |

#### **Basic Parameter**

| LED Q'ty/m            | 120LEDs/m    |
|-----------------------|--------------|
| SMD Type              | 3528         |
| Working hour          | 30000h       |
| Warranty              | 3years       |
| Working temperture    | -20°C ~+45°C |
| Minim cuttable length | 50mm         |
| PCB Width             | 8mm          |
|                       |              |



### Voltage & Current Curve



Note: This curve is tested when the IP20 1M LED Strip is under thermal stability after 2h continuous working in 15 °C room temperature.

### **Temperature & Current Curve**



Note: This curve is test data of 1M LED Strip.



### **Light Distribution Curve [Unit: cd]**



#### **Lux-Distance Curve**



### **Installation Diagram**





## **Cautions**

When install the led strip, please note the installation technique. The led strip can be bent, but not distorted, as shown below.





Bend(Right)

- LED strips are low votage products, you must use the
- power supply(transformer). Please don,t connect the led strip directly to the AC 110v or AC 220v, otherwise it will burn out the LED strips.
- Clean up the installation surface, it will ensure the reliability of the adhesive, The electrical connection process must be operated by a professional person.

### Package



### SMD3528 120 LEDs/m



### Certification















### SHENZHEN SHINESKY OPTOELECTRONICS CO.,LTD



Building 29, Shancheng Industrial Park, Shiyan Street, Bao'an District, Shenzhen, Gu