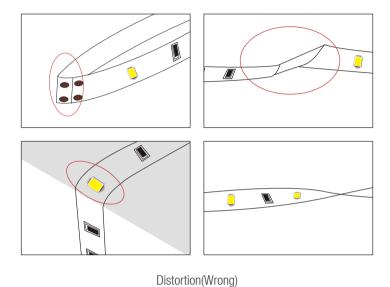

## **Cautions**

When install the led strip, please note the installation technique. The led strip can be bent, but not distorted, as shown below.

Bend(Right)

- LED strips are low votage products, you must use the
- power supply(transformer). Please don,t connect the led strip directly to the AC 110v or AC 220v, otherwise it will burn out the LED strips.
- Clean up the installation surface, it will ensure the reliability of the adhesive, The electrical connection process must be operated by a professional person.