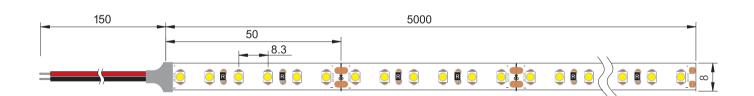

#### **Basic Parameter**

| LED Q'ty/m            | 120LEDs/m    |
|-----------------------|--------------|
| SMD Type              | 3528         |
| Working hour          | 30000h       |
| Warranty              | 3years       |
| Working temperture    | -20°C ~+45°C |
| Minim cuttable length | 50mm         |
| PCB Width             | 8mm          |
|                       |              |