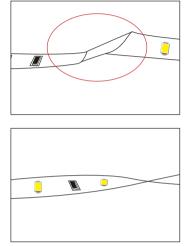

## A Cautions

When install the led strip, please note the installation technique. The led strip can be bent, but not distorted, as shown below.

Distortion(Wrong)

LED strips are low votage products, you must use the power supply(transformer).Please don,t connect the led strip directly to the AC 110v or AC 220v, otherwise it will burn out the LED strips.

Bend(Right)

Clean up the installation surface, it will ensure the reliability of the adhesive, The electrical connection process must be operated by a professional person.