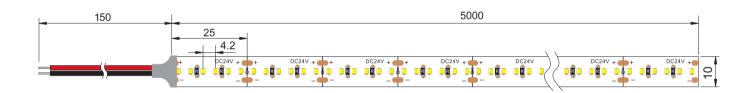

#### **Basic Parameter**

| LED Q'ty/m            | 240LEDs/m      |
|-----------------------|----------------|
| SMD Type              | 2216           |
| Working hour          | 30000h         |
| Warranty              | 3years         |
| Working temperture    | -20 °C ~+45 °C |
| Minim cuttable length | 25mm           |
| PCB Width             | 10mm           |

#### **Installation Diagram**