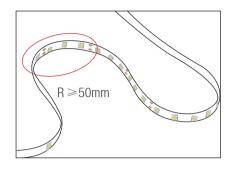

## A Cautions

When install the led strip, please note the installation technique. The led strip can be bent, but not distorted, as shown below.

Distortion(Wrong)

LED strips are low votage products, you must use the power supply(transformer).Please don,t connect the led strip directly to the AC 110v or AC 220v, otherwise it will burn out the LED strips.

Bend(Right)

Clean up the installation surface, it will ensure the reliability of the adhesive, The electrical connection process must be operated by a professional person.