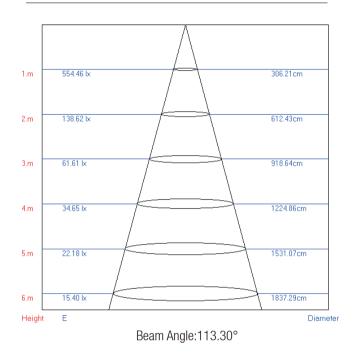

lm/1553lm/1620lm |
|                   |                             |

#### **Basic Parameter**

| LED Q'ty/m            | 240LEDs/m      |
|-----------------------|----------------|
| SMD Type              | 2216           |
| Working hour          | 30000h         |
| Warranty              | 3years         |
| Working temperture    | -20 °C ~+45 °C |
| Minim cuttable length | 25mm           |
| PCB Width             | 10mm           |

## SMD2216 240 LEDs/m



#### Voltage & Current Curve



Note: This curve is tested when the IP20 1M LED Strip is under thermal stability after 2h continuous working in 15 C room temperature.



#### Temperature & Current Curve

Note: This curve is test data of 1M LED Strip.

#### Light Distribution Curve [Unit: cd]

SHIPLESKY



#### Lux–Distance Curve



#### **Installation Diagram**



## SHIPLESKY

## SMD2216 240 LEDs/m

## A Cautions

When install the led strip, please note the installation technique. The led strip can be bent, but not distorted, as shown below.







Distortion(Wrong)

LED strips are low votage products, you must use the power supply(transformer).Please don,t connect the led strip directly to the AC 110v or AC 220v, otherwise it will burn out the LED strips.



Bend(Right)

Clean up the installation surface, it will ensure the reliability of the adhesive, The electrical connection process must be operated by a professional person.

## 🕝 Package



>



## SMD2216 240 LEDs/m

## Certification



SHINESKY

## Specialized LED strip Manufacturer

## SHENZHEN SHINESKY OPTOELECTRONICS CO.,LTD



Building 29, Shancheng Ind