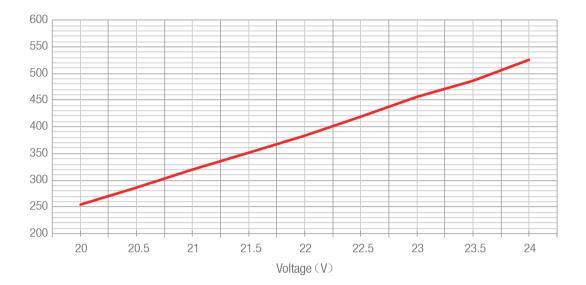

#### Voltage & Current Curve

Note: This curve is tested when the IP20 1M LED Strip is under thermal stability after 2h continuous working in 15 C room temperature.