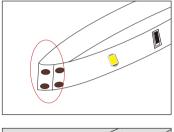

|
| Working hour          | 30000h         |
| Warranty              | 3years         |
| Working temperture    | -20 °C ~+45 °C |
| Minim cuttable length | 25mm           |
| PCB Width             | 10mm           |

## SMD2216 240 LEDs/m



#### Voltage & Current Curve



Note: This curve is tested when the IP20 1M LED Strip is under thermal stability after 2h continuous working in 15 C room temperature.



#### Temperature & Current Curve

Note: This curve is test data of 1M LED Strip.

#### Light Distribution Curve [Unit: cd]

SHIPLESKY



#### Lux–Distance Curve



#### **Installation Diagram**



## SHIPLESKY

## SMD2216 240 LEDs/m

## A Cautions

When install the led strip, please note the installation technique. The led strip can be bent, but not distorted, as shown below.







Distortion(Wrong)

LED strips are low votage products, you must use the power supply(transformer).Please don,t connect the led strip directly to the AC 110v or AC 220v, otherwise it will burn out the LED strips.



Bend(Right)

Clean up the installation surface, it will ensure the reliability of the adhesive, The electrical connection process must be operated by a professional person.

## 🕝 Package



>



## SMD2216 240 LEDs/m

## Certification



SHINESKY

## Specialized LED strip Manufacturer

## SHENZHEN SHINESKY OPTOELECTRONICS CO.,LTD



Building 29, Shancheng Industrial Park, Shiyan Street, Bao'an District, Shenzhen, Guangdong, China.

OUR EMAIL director@shineskygroup.com



OUR PHONE Tel: 0755-29516255



OUR WEBSITE www.strip-lights.com