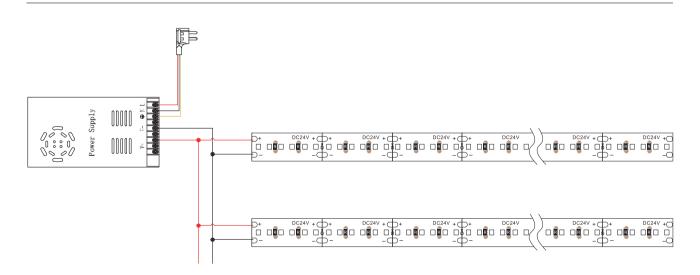

|                             |

#### **Basic Parameter**

| LED Q'ty/m            | 240LEDs/m      |
|-----------------------|----------------|
| SMD Type              | 2216           |
| Working hour          | 30000h         |
| Warranty              | 3years         |
| Working temperture    | -20 °C ~+45 °C |
| Minim cuttable length | 25mm           |
| PCB Width             | 10mm           |

## SMD2216 240 LEDs/m



#### Voltage & Current Curve



Note: This curve is tested when the IP20 1M LED Strip is under thermal stability after 2h continuous working in 15 C room temperature.



#### Temperature & Current Curve

Note: This curve is test data of 1M LED Strip.

#### Light Distribution Curve [Unit: cd]

SHIPLESKY



#### Lux–Distance Curve



#### **Installation Diagram**



## SHIPLESKY

## SMD2216 240 LEDs/m

## A Cautions

When install the led strip, please note the installation technique. The led strip can be bent, but not distorted, as shown below.







Distortion(Wrong)

LED strips are low votage products, you must use the power supply(transformer).Please don,t connect the led strip directly to the AC 110v or AC 220v, otherwise it will burn out the LED strips.



Bend(Right)

Clean up the installation surface, it will ensure the reliability of the adhesive, The electrical connection process must be operated by a professional person.

## 🕝 Package



>



## SMD2216 240 LEDs/m

## Certification



SHINESKY

## Specialized LED strip Manufacturer

## SHENZHEN SHINESKY OPTOELECTRONICS CO.,LTD



Building 29, Shancheng Industrial Park, Shiyan Street, Bao'