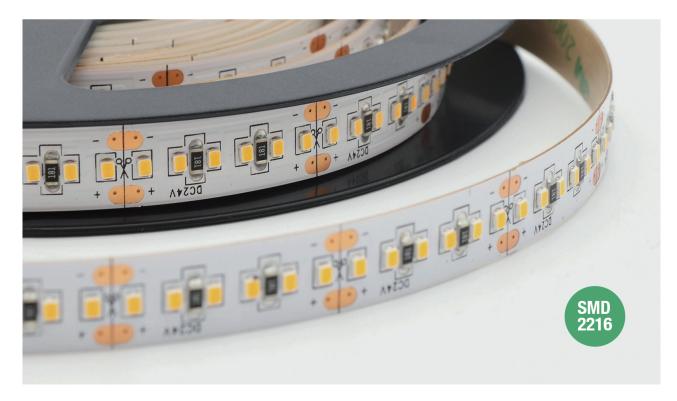

#### Product Features

2216SMD with small size , 240LEDs can be located on existing PCB, very high density. It is very suitable for aluminum profiles in smaller size. Because of LED high density, the light through PC cover is fairly uniform without spot. If you seek a higher density, we can customize for you.

#### **Basic Parameter**

| LED Q'ty/m            | 240LEDs/m      |
|-----------------------|----------------|
| SMD Type              | 2216           |
| Working hour          | 30000h         |
| Warranty              | 3years         |
| Working temperture    | -20 °C ~+45 °C |
| Minim cuttable length | 25mm           |
| PCB Width             | 10mm           |