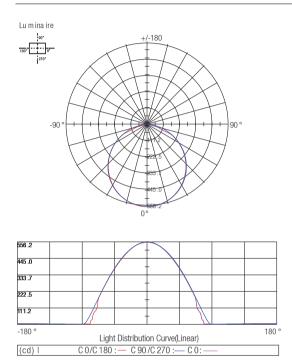

n / m         | 1523lm/1523lm/1553lm/1620lm |
|                   |                             |

#### **Basic Parameter**

| LED Q'ty/m            | 240LEDs/m      |
|-----------------------|----------------|
| SMD Type              | 2216           |
| Working hour          | 30000h         |
| Warranty              | 3years         |
| Working temperture    | -20 °C ~+45 °C |
| Minim cuttable length | 25mm           |
| PCB Width             | 10mm           |

## SMD2216 240 LEDs/m



#### Voltage & Current Curve



Note: This curve is tested when the IP20 1M LED Strip is under thermal stability after 2h continuous working in 15 C room temperature.



#### Temperature & Current Curve

Note: This curve is test data of 1M LED Strip.

#### Light Distribution Curve [Unit: cd]

SHIPLESKY



#### Lux–Distance Curve



#### **Installation Diagram**



## SHIPLESKY

## SMD2216 240 LEDs/m

## A Cautions

When install the led strip, please note the installation technique. The led strip can be bent, but not distorted, as shown below.







Distortion(Wrong)

LED strips are low votage products, you must use the power supply(transformer).Please don,t connect the led strip directly to the AC 110v or AC 220v, otherwise it will burn out the LED strips.



Bend(Right)

Clean up the installation surface, it will ensure the reliability of the adhesive, The electrical connection process must be operated by a professional person.

## 🕝 Package



>



## SMD2216 240 LEDs/m

## Certification



SHINESKY

## Specialized LED strip Manufacturer

## SHENZHEN SHINESKY OPTOELECTRONICS CO.,LTD