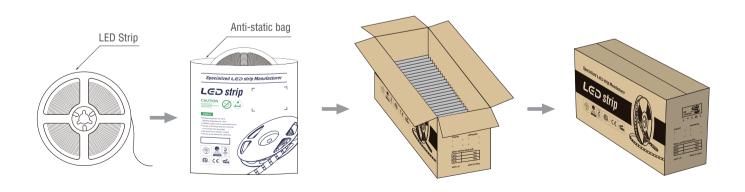

rature.



#### Temperature & Current Curve

Note: This curve is test data of 1M LED Strip.

#### Light Distribution Curve [Unit: cd]

SHIPLESKY



#### Lux–Distance Curve



#### **Installation Diagram**



## SHIPLESKY

## SMD2216 240 LEDs/m

## A Cautions

When install the led strip, please note the installation technique. The led strip can be bent, but not distorted, as shown below.







Distortion(Wrong)

LED strips are low votage products, you must use the power supply(transformer).Please don,t connect the led strip directly to the AC 110v or AC 220v, otherwise it will burn out the LED strips.



Bend(Right)

Clean up the installation surface, it will ensure the reliability of the adhesive, The electrical connection process must be operated by a professional person.

## 🕝 Package



>



## SMD2216 240 LEDs/m

## Certification



SHINESKY

## Specialized LED strip Manufacturer

## SHENZHEN SHINESKY OPTOELECTRONICS CO.,LTD



Building 29, Shancheng Industrial Park, Shiyan Street, Bao'an District, Shenzhen, Guangdong, China.

OUR EMAIL director@shineskygroup.com



OUR PHONE Tel: 0755-29516255



OUR WEBSITE www.strip-lights.com