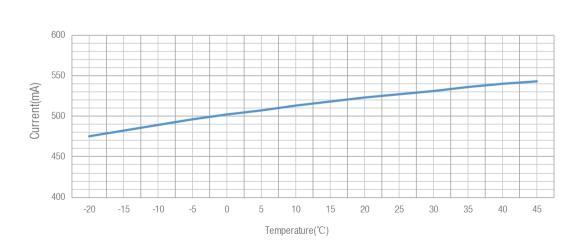

#### Temperature & Current Curve

Note: This curve is test data of 1M LED Strip.