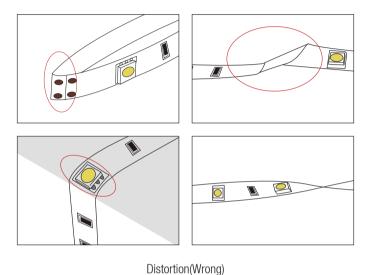

## 

When install the led strip, please note the installation technique. The led strip can be bent, but not distorted, as shown below.

Bend(Right)

- LED strips are low votage products, you must use the power supply(transformer). Please don,t connect the led strip directly to the AC 110v or AC 220v,otherwise it will burn out the LED strips.
- Clean up the installation surface, it will ensure the reliability of the adhesive, The electrical connection process must be operated by a professional person.