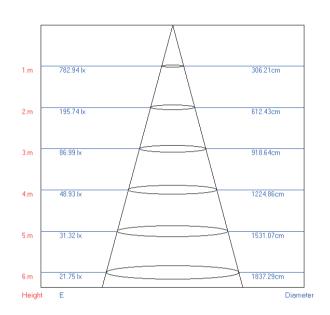

m         | 620~700lm              |
|                   |                        |

#### **Basic Parameter**

| LED Q'ty/m         | 120/m          |
|--------------------|----------------|
| SMD Type           | 3528           |
| Lifetime hour      | 50000h         |
| Warranty           | 5years         |
| Working temperture | -20 °C ~+45 °C |
| Segment            | 50mm           |
| PCB Width          | 10mm           |
|                    |                |



## **Voltage & Current Curve**



Note: This curve is tested when the IP20 1M LED Strip is under thermal stability after 2h continuous working in 15 °C room temperature.

#### **Voltage & Current Curve**



Note: This curve is test data of 1M LED Strip.



## **Light Distribution Curve**



## **Light Distribution Curve**



Beam Angle:113.60°

#### Wiring Diagram (1)





## 

When install the led strip, please note the installation technique. The led strip can be bent, but not distorted, as shown below.





Bend(Right)

- LED strips are low votage products, you must use the power supply(transformer). Please don,t connect the led strip directly to the AC 110v or AC 220v,otherwise it will burn out the LED strips.
- Clean up the installation surface, it will ensure the reliability of the adhesive, The electrical connection process must be operated by a professional person.

## **Package**





#### Certification















## SHENZHEN SHINESKY OPTOELECTRONICS CO.,LTD



Building 29, Shancheng Industrial Park, Shiyan Street, Bao'an District, Shenzhen, Guangdong, China.