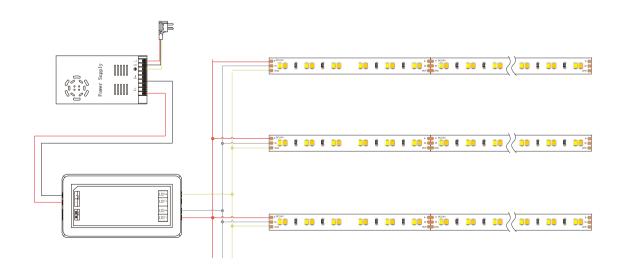

|                        |

#### **Basic Parameter**

| LED Q'ty/m         | 120/m          |
|--------------------|----------------|
| SMD Type           | 3528           |
| Lifetime hour      | 50000h         |
| Warranty           | 5years         |
| Working temperture | -20 °C ~+45 °C |
| Segment            | 50mm           |
| PCB Width          | 10mm           |
|                    |                |



## **Voltage & Current Curve**



Note: This curve is tested when the IP20 1M LED Strip is under thermal stability after 2h continuous working in 15 °C room temperature.

#### **Voltage & Current Curve**



Note: This curve is test data of 1M LED Strip.



## **Light Distribution Curve**



## **Light Distribution Curve**



Beam Angle:113.60°

#### Wiring Diagram (1)





## 

When install the led strip, please note the installation technique. The led strip can be bent, but not distorted, as shown below.





Bend(Right)

- LED strips are low votage products, you must use the power supply(transformer). Please don,t connect the led strip directly to the AC 110v or AC 220v,otherwise it will burn out the LED strips.
- Clean up the installation surface, it will ensure the reliability of the adhesive, The electrical connection process must be operated by a professional person.

## **Package**





#### Certification















## SHENZHEN SHINESKY OPTOELECTRONICS CO.,LTD



Building 29, Shancheng Industrial Park, Shiyan Street, Bao'an District, Shenzhen, Guangdong, China.