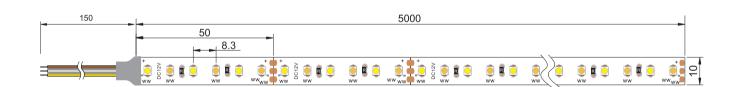

#### **Structure & Parameter**

#### **Basic Parameter**

| LED Q'ty/m         | 120/m          |
|--------------------|----------------|
| SMD Type           | 3528           |
| Lifetime hour      | 50000h         |
| Warranty           | 5years         |
| Working temperture | -20 °C ~+45 °C |
| Segment            | 50mm           |
| PCB Width          | 10mm           |
|                    |                |