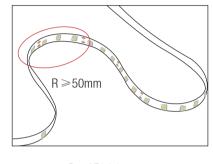

## 

When install the led strip, please note the installation technique. The led strip can be bent, but not distorted, as shown below.

Bend(Right)

- LED strips are low votage products, you must use the power supply(transformer). Please don,t connect the led strip directly to the AC 110v or AC 220v,otherwise it will burn out the LED strips.
- Clean up the installation surface, it will ensure the reliability of the adhesive, The electrical connection process must be operated by a professional person.