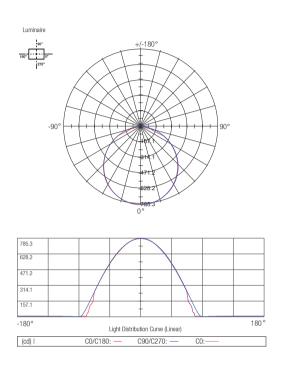

## **Light Distribution Curve**

## **Light Distribution Curve**

Beam Angle:113.60°