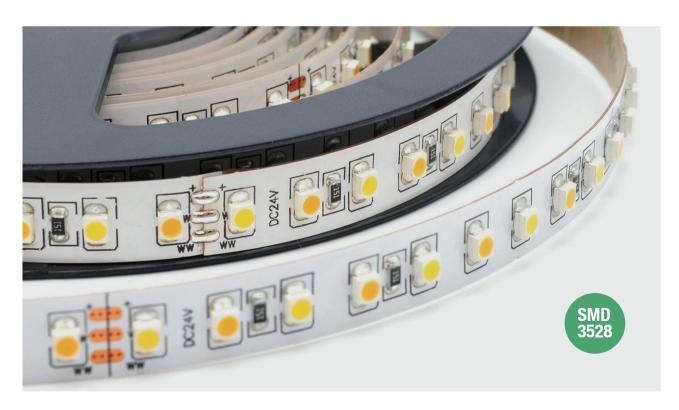

# CCT Adjustable SMD3528 120LEDs

#### **Product Features**

- Tunable white 2000-6500K wide color range.
- Adjust the color temeprature as you desire by controller.
- Dimmable available.
- Convenient cuttable and linkable operation.
- A variety of waterproof types optional.

#### **Optical Parameter**

| Model No          | SK-ST3Q120V24-Ca       |
|-------------------|------------------------|
| Input voltage     | DC 24V (12V available) |
| Power/m           | 9.6w                   |
| Max current / LED | 20mA                   |
| CRI(Ra)           | >80Ra                  |
| Color             | WW+W                   |
| Color temperature | 2700~6500K             |
| Lumen / m         | 620~700lm              |
|                   |                        |

#### **Basic Parameter**

| LED Q'ty/m         | 120/m          |
|--------------------|----------------|
| SMD Type           | 3528           |
| Lifetime hour      | 50000h         |
| Warranty           | 5years         |
| Working temperture | -20 °C ~+45 °C |
| Segment            | 50mm           |
| PCB Width          | 10mm           |
|                    |                |