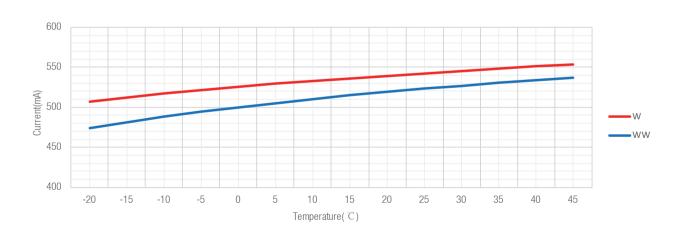

## **Voltage & Current Curve**

Note: This curve is tested when the IP20 1M LED Strip is under thermal stability after 2h continuous working in 15 °C room temperature.

#### **Voltage & Current Curve**

Note: This curve is test data of 1M LED Strip.