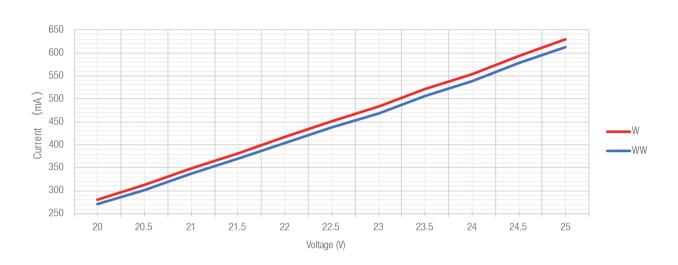

## **Voltage & Current Curve**

Note: This curve is tested when the IP20 1M LED Strip is under thermal stability after 2h continuous working in 15 °C room temperature.

#### **Voltage & Current Curve**

Note: This curve is test data of 1M LED Strip.